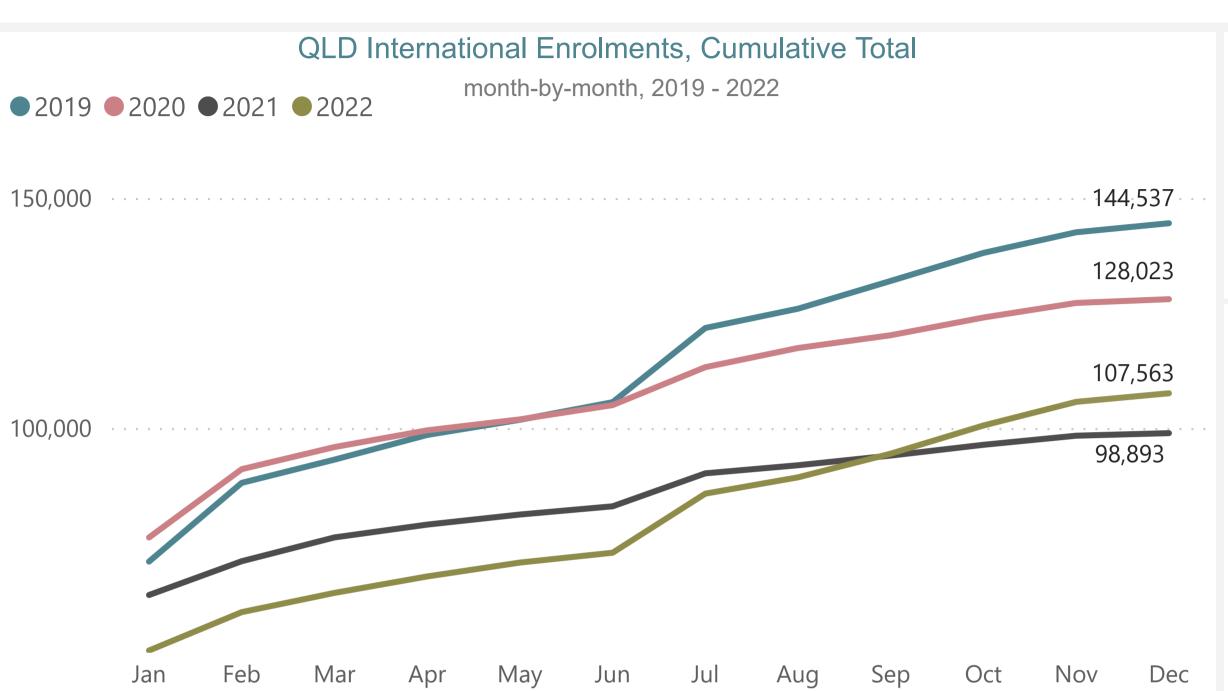

# **Queensland International Student Data**

End of December 2022 Snapshot

**Enrolments & Commencements** 

QLD

AUS

746,387

107,563

**Enrolments\*** 

(9% YoY)

Enrolments (4% YoY)

60,569

393,066

Commencements

Commencements

(49% YoY) (39% YoY)
\*Representing 14% of total enrolments in Australia