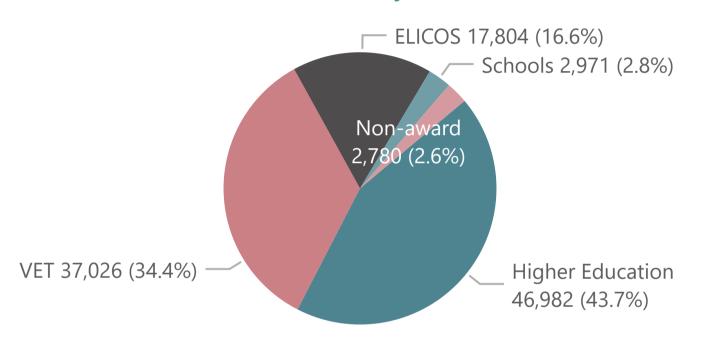

# **Queensland International Student Data**

End of December 2022 Snapshot





**Enrolments & Commencements** 

QLD

AUS

746,387

107,563

**Enrolments\*** 

(9% YoY)

Enrolments (4% YoY)

60,569

393,066

Commencements

Commencements

(49% YoY) (39% YoY)
\*Representing 14% of total enrolments in Australia



#### Top 5 Broad Fields of Education





- 4. Food, Hospitality and Personal Services
- 5. Mixed Field Programmes

#### **Enrolments by Sector**



### International Enrolments by ASGS SA4 Region\*



| Region         | 2022 Enrolment | %YoY compared to 2021<br>▼ |
|----------------|----------------|----------------------------|
| Sunshine Coast | 2,557          | 37.55%                     |
| Gold Coast     | 25,312         | 20.99%                     |
| Other          | 783            | 14.31%                     |
| Townsville     | 1,196          | 10.33%                     |
| Brisbane       | 72,442         | 5.37%                      |
| Toowoomba      | 1,728          | 3.97%                      |
| Cairns         | 1,537          | 1.32%                      |
| Ipswich        | 790            | -1.13%                     |
| Logan          | 897            | -10.30%                    |



Enrolment Values less than