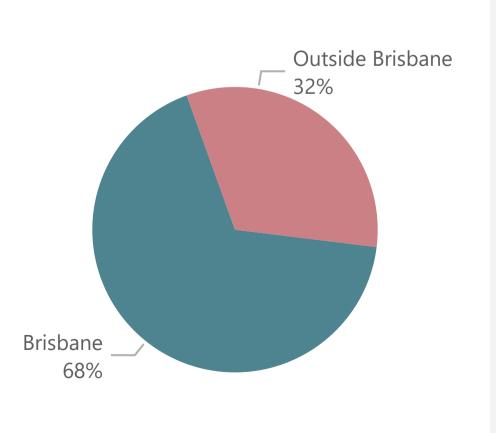

### International Enrolments by ASGS SA4 Region\*

| Region         | 2022 Enrolment | %YoY compared to 2021<br>▼ |
|----------------|----------------|----------------------------|
| Sunshine Coast | 2,557          | 37.55%                     |
| Gold Coast     | 25,312         | 20.99%                     |
| Other          | 783            | 14.31%                     |
| Townsville     | 1,196          | 10.33%                     |
| Brisbane       | 72,442         | 5.37%                      |
| Toowoomba      | 1,728          | 3.97%                      |
| Cairns         | 1,537          | 1.32%                      |
| Ipswich        | 790            | -1.13%                     |
| Logan          | 897            | -10.30%                    |