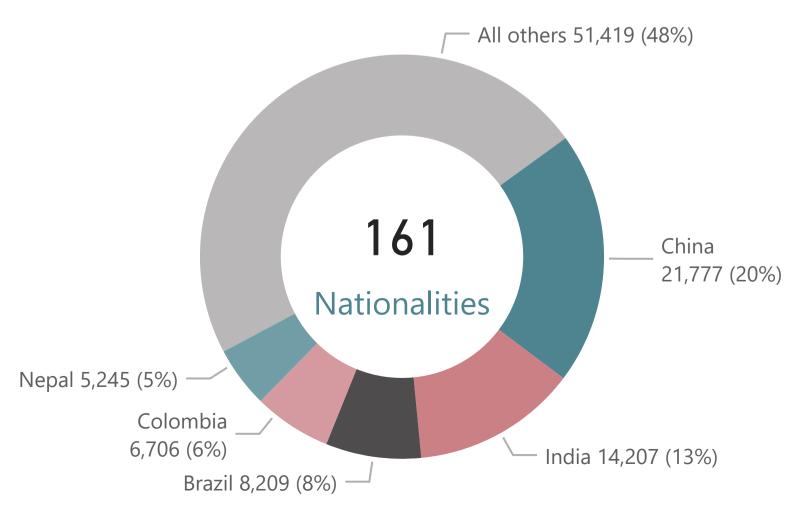

## **Enrolments by Nationalities**

\*ASGS = Australian Statistical Geography Standard