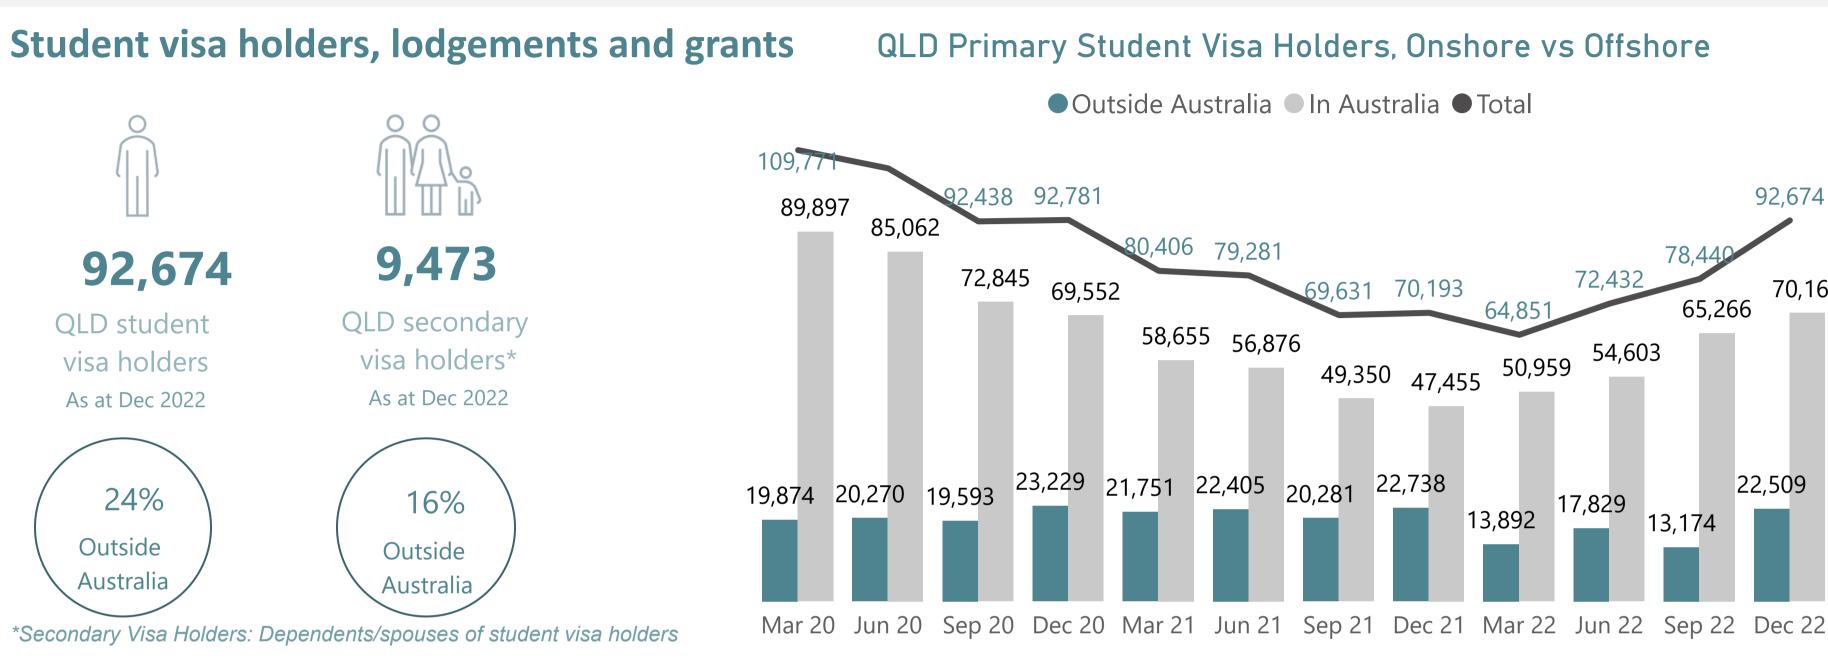

## **Queensland International Student Data**

End of December 2022 Snapshot

92,674

70,165

22,509

65,266

5740

International student arrivals to Queensland in December 2022 of which:

## QLD student visa application lodgements and grants (includes primary and secondary visa holders)

25,372 QLD student visas lodged (134% increase compared

to Oct-Dec 21 Quarter)

75% Lodged outside Australia\*

34,448 QLD student visas granted (285% increase compared to Oct-Dec 21 Quarter)

> Granted outside Australia

Oct-Dec 22 Quarter only