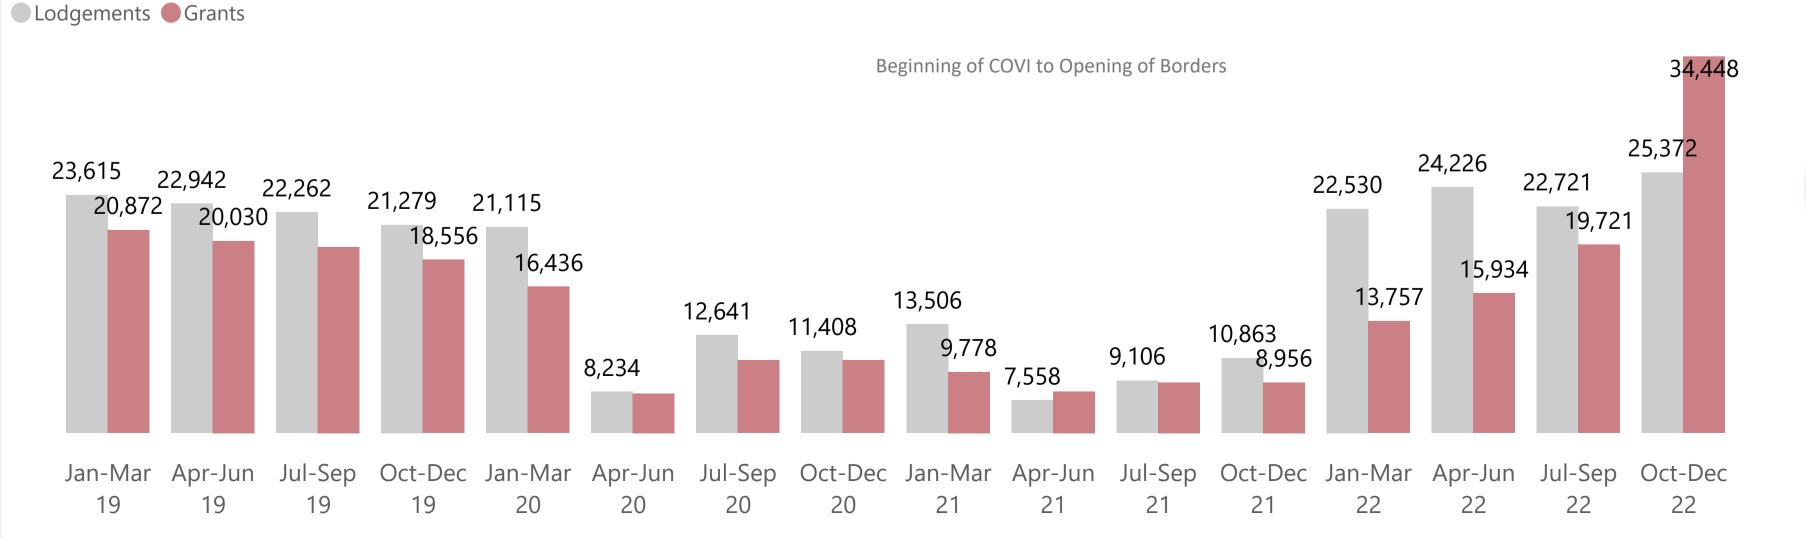

## QLD student visa application lodgements and grants (includes primary and secondary visa holders)

25,372 QLD student visas lodged (134% increase compared

to Oct-Dec 21 Quarter)

75% Lodged outside Australia\*

34,448 QLD student visas granted (285% increase compared to Oct-Dec 21 Quarter)

> Granted outside Australia

Oct-Dec 22 Quarter only